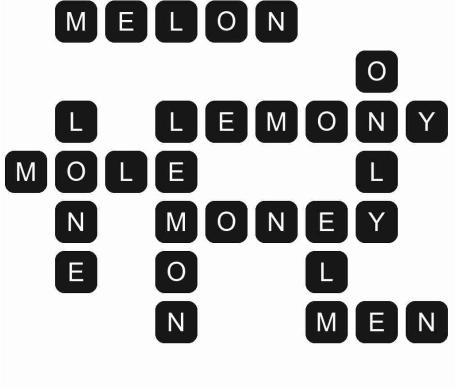

## Wordscapes level 88 answers

Wordscapes level 88 in the Canyon and Ravine contains 9 words and the letters ELMNOY making it a relatively easy level.

This puzzle 42 extra words make it fun to play.

Reaching this point shows that you completed 642 words and 2,331 letters.

The words included in this word game are:

ELM, MEN, LONE, MOLE, ONLY, LEMON, MELON, MONEY, LEMONY.

The extra or bonus words are:

ELMY, MENO, ONY, NOEL, ONELY, LYM, MONY, MEL, EMO, MON, LEY, YELM, MOYL, OYE, MELONY, YOM, MOE, OLM, NOME, MYELON, NOY, MOY, MOLY, EON, YON, NOM, NYE, LYE, YEN, YLEM, LOME, OMEN, OLE, LOY, ENOL, LYNE, MOL, ONE, LYME, LENO, MOYLE, NOLE.